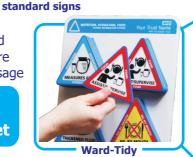

Your Trust Name

Pipa

To assist in practical day-to-day operation we have also produced a wall mounted ward-tidy to store signage cards neatly between usage