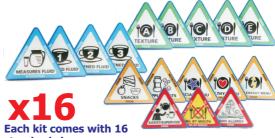

Wall / Cabinet **Mounting Board**  Each kit is supplied with the a set of the 16 standard signs together with either a wall or bed mounted display panel, which can have an optional dry-wipe note area for other information