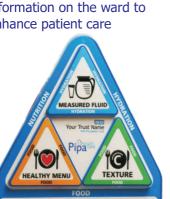

## **NUTRITION, HYDRATION, FOOD** PATIENT INFORMATION SYSTEM

From February 2011 within the NHS there is a move towards standardised signage for nutrition, hydration & food

In order to allow trusts to implement this we have produced a reusable and easy to clean mag-card system that allows you to implement the standardised signage for nutrition, hydration & food information on the ward to enhance patient care

Wall / Cabinet **Mounting Board**  Each kit is supplied with the a set of the 16 standard signs together with either a wall or bed mounted display panel, which can have an optional dry-wipe note area for other information

Your Trust Name

Pipa

To assist in practical day-to-day operation we have also produced a wall mounted ward-tidy to store signage cards neatly between usage